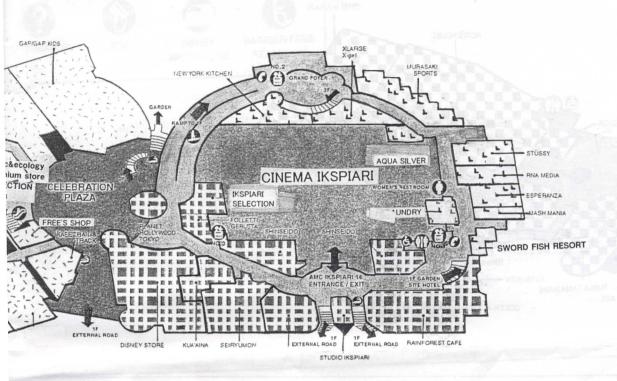

### TRAIL & TRACK

For shops that complement a lifestyle of sports and leisure, visit Trail & Track.

### TRADERS' PASSAGE

A wide variety of accessories and sundries can be found in Traders' Passage.

#### MUSEUM LANE

Discover unique collector's items and handicraf on Museum Lane.

B'WAY

The latest in street fashion and accessories are

THEATER FRONT

s at the specialty shops

Theater Front is the place for entertainment, featuring AMC Ikspiari 16, a cinema complex, and themed restaurants.

on display at shops in B'Way.

Experience world-class dining at the fine restaurants lining Chef's Row.

|      | Re                         | estaurant                                   |
|------|----------------------------|---------------------------------------------|
| 1F   | ALAN WONG'S HAWAII         | Creative Hawaiian Cuisine by Chef Alan Wong |
| 2F   | KAFE TRAIL&TRACK           | Pasta&Grill                                 |
|      | PLANET HOLLYWOOD TOKYO     | Movie-Themed Dining                         |
|      | RAINFOREST CAFÉ            | Rainforest-Themed Dining                    |
|      | SEIRYUMON                  | Taiwanese Homestyle Cuisine                 |
| 3F   | MAROZA                     | Kyoto-Style Tofe Cuisine                    |
|      | MONSOON CAFF               | Southeast Asian Cuisine                     |
|      | PITTA00                    | Wood-Fired Napoli Pizza&Italian Cuisine     |
|      | PLANET HOLLYWOOD TOKYO     | Movie-Themed Dining                         |
|      | SHIZENHA DINNING KYOUNOUTA | Natural sect dinning                        |
|      | TORAJI                     | Korean Barbecue in a Unique Setting         |
| 4F   | KATSUGEN                   | Japanese"Tonkatsu"Fried Pork Cutlets        |
|      | MADAME AILI                | Chinese                                     |
|      | MARE CUCINA                | Italian                                     |
| -    | QUEEN ALICE                | French Cuisine by Chef Ishinabe             |
|      | RINYA                      | Japanese Cuisine                            |
|      | ROTI'S HOUSE               | European Cuisine&Original Beer              |
|      | SUKIYAKI NINGYOCHO IMAHAN  | Japanese Cuisine                            |
| 6.50 | TSUKIJI TAMASUSHI          | Sushi Restaurant                            |

|              | Books, CDs & Video |
|--------------|--------------------|
| 1F MARUZEN   | Books & Magazines  |
| 2F SHINSEIDO | CDs, DVDs & Videos |

|    | Other Facilities & Services    |                                      |  |
|----|--------------------------------|--------------------------------------|--|
| 1F | DOCOMO SHOP                    |                                      |  |
| 2F | CINEMA IKSPIARI                | Cinema Complex                       |  |
|    | CAMP NEPOS                     | Childcare Facility                   |  |
|    | IKSPIARI SELLECTION            | Season Limited shop                  |  |
|    | NIPPON EXPRESS BAGGAGE SERVICE | Baggage service                      |  |
| -  | STUDIO IKSPIARI                | Broadcasting Studio                  |  |
|    | JTB COUNTER                    | Customer Assistance(no reservations) |  |
|    | NIPPON TRAVEL COUNTER          | Customer Assistance(no reservations) |  |
|    | IKSPIARI CARD SERVICE COUNTER  |                                      |  |
| 4F | CLUB IKSPIARI                  | Livehouse                            |  |